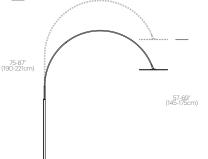

# CIRCA XL

### Available Fall 2016

CIRCA XI, SM

#### **DESCRIPTION**

The bold and flexible new Circa XL floor lamp suspends the award-winning Circa flat panel LED pendant to new heights. Characterized by its elegant arched aluminum tube frame, Circa XL allows for variable height adjustment via its intuitive telescoping design. Available in two sizes and featuring the Circa Pendant 16" light source, Circa XL continues to redefine the ambient lighting category.

#### **DESIGNER**

Pablo Studio 2016

#### **FFATURES**

- · Telescoping height adjustment
- 45° shade tilt
- 360° shade rotation
- Glare-free illumination with full range dim control
- · Ships flat packed

#### **FINISHES**



WHITE



GRAPHITE

#### **DIMENSIONS**

CIRCA XI. LG













## Pablo<sup>®</sup>

888 MARIN STREET SAN FRANCISCO, CA 94124 PARLODESIGNS COM.