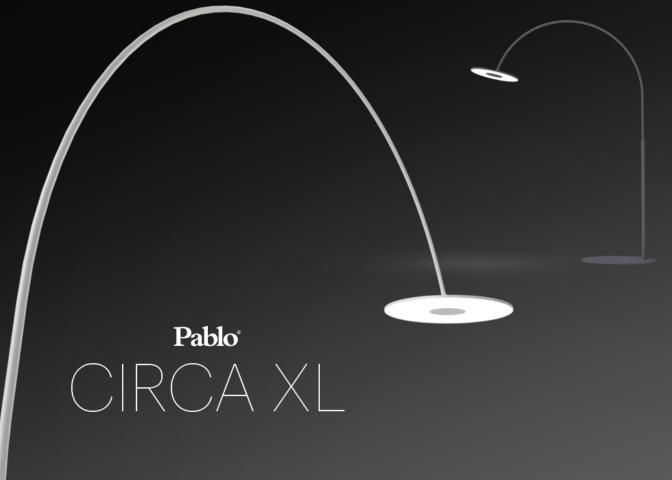

# CIRCA XL

#### **DESCRIPTION**

The bold and flexible new Circa XL floor lamp suspends the award-winning Circa flat panel LED pendant to new heights. Characterized by its elegant arched aluminum tube frame, Circa XL allows for variable height adjustment via its intuitive telescoping design. Available in two sizes and featuring the Circa Pendant 16" light source, Circa XL continues to redefine the ambient lighting category.

#### **DESIGNER**

Pablo Studio 2016

#### **FFATURES**

- · Telescoping height adjustment
- 45° shade tilt
- 360° shade rotation
- Glare-free illumination with full range dim control
- · Ships flat packed