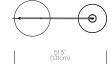

# CIRCA XL

### Available Fall 2016

CIRCA XI, SM

#### **DESCRIPTION**

The bold and flexible new Circa XL floor lamp suspends the award-winning Circa flat panel LED pendant to new heights. Characterized by its elegant arched aluminum tube frame, Circa XL allows for variable height adjustment via its intuitive telescoping design. Available in two sizes and featuring the Circa Pendant 16" light source, Circa XL continues to redefine the ambient lighting category.

#### **DESIGNER**

Pablo Studio 2016

#### **FFATURES**

- · Telescoping height adjustment
- 45° shade tilt
- 360° shade rotation
- Glare-free illumination with full range dim control
- · Ships flat packed

#### **FINISHES**



WHITE



GRAPHITE

#### **DIMENSIONS**

CIRCA XI. LG













## Pablo<sup>®</sup>

888 MARIN STREET SAN FRANCISCO, CA 94124 PARLODESIGNS COM.