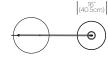

# CIRCA XL

### Available Fall 2016

CIRCA XI, SM

#### **DESCRIPTION**

The bold and flexible new Circa XL floor lamp suspends the award-winning Circa flat panel LED pendant to new heights. Characterized by its elegant arched aluminum tube frame, Circa XL allows for variable height adjustment via its intuitive telescoping design. Available in two sizes and featuring the Circa Pendant 16" light source, Circa XL continues to redefine the ambient lighting category.

#### **DESIGNER**

Pablo Studio 2016

#### **FFATURES**

- · Telescoping height adjustment
- 45° shade tilt
- 360° shade rotation
- Glare-free illumination with full range dim control
- · Ships flat packed

#### **FINISHES**



WHITE



GRAPHITE

#### **DIMENSIONS**

CIRCA XI. LG













## Pablo<sup>®</sup>

888 MARIN STREET SAN FRANCISCO, CA 94124 PARLODESIGNS COM.