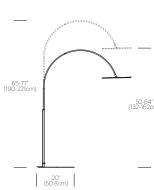

# CIRCA XL

### Available Fall 2016

CIRCA XI, SM

#### **DESCRIPTION**

The bold and flexible new Circa XL floor lamp suspends the award-winning Circa flat panel LED pendant to new heights. Characterized by its elegant arched aluminum tube frame, Circa XL allows for variable height adjustment via its intuitive telescoping design. Available in two sizes and featuring the Circa Pendant 16" light source, Circa XL continues to redefine the ambient lighting category.

#### **DESIGNER**

Pablo Studio 2016

#### **FFATURES**

- · Telescoping height adjustment
- 45° shade tilt
- 360° shade rotation
- Glare-free illumination with full range dim control
- · Ships flat packed

#### **FINISHES**



WHITE



GRAPHITE

#### **DIMENSIONS**

CIRCA XI. LG













## Pablo<sup>®</sup>

888 MARIN STREET SAN FRANCISCO, CA 94124 PARLODESIGNS COM.